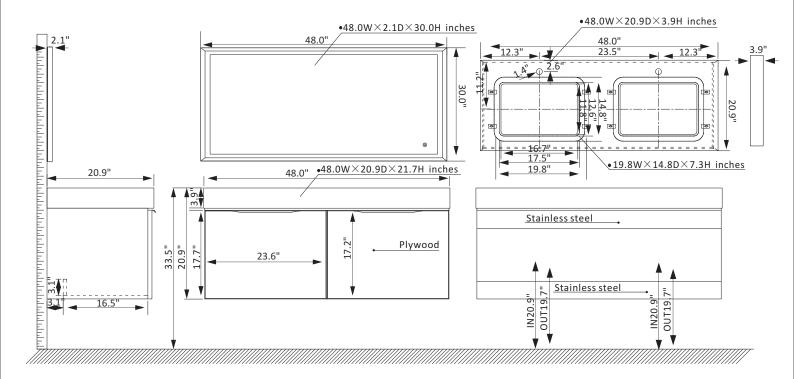

## Vinnova Alicante Vanity Collection 701448M-CB-SMB

## **Features**

Rugged stainless-steel cabinet construction with solid wood surface.

Available in Classic Blue or Elegant Grey finish to complement your décor.

Snow mountain-white stone top with beautiful natural veining.

2 soft-close, Superior quality hardware with large capacity wall with guardrail drawers to hold towels and toiletries.

Brushed gold-finish hardware lends a touch of style and opulence.

White rectangular ceramic undermount sink with overflow included.

Single, rectangular LED mirror coordinates perfectly with vanity.

Pre-drilled and designed for easy plumbing and faucet installation.

\* Does not include faucet, drain assembly, P-trap or backsplash